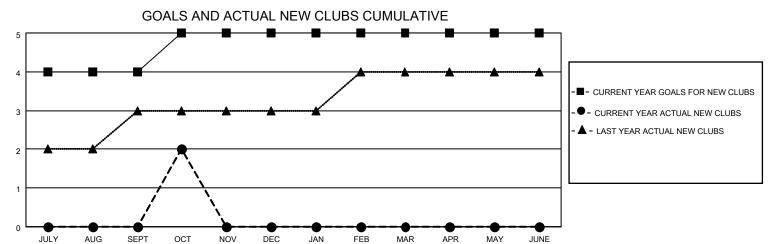

## District 324B3

| Clubs         |               |             |               | Members               |                        |                         |                                                    |  |
|---------------|---------------|-------------|---------------|-----------------------|------------------------|-------------------------|----------------------------------------------------|--|
|               | RESULTS FOR   | R 2020-2021 |               | RESULTS FOR 2020-2021 |                        |                         |                                                    |  |
| QUARTER       | NEW CLUB GOAL | NEW CLUBS   | DROPPED CLUBS | QUARTER MEMB          | BER GROWTH NET<br>GOAL | MEMBER GROWTH<br>ACTUAL | DROPPED<br>MEMBERS ACTUAL<br>(including transfers) |  |
| JULY/AUG/SEPT | 4             | 0           | 1             | JULY/AUG/SEPT         | 100                    | 319                     | 142                                                |  |
| OCT/NOV/DEC   | 1             | 2           | 0             | OCT/NOV/DEC           | 50                     | 320                     | 115                                                |  |
| JAN/FEB/MAR   | 0             | 0           | 0             | JAN/FEB/MAR           | 30                     | 0                       | 0                                                  |  |
| APR/MAY/JUNE  | 0             | 0           | 0             | APR/MAY/JUNE          | 20                     | 0                       | 0                                                  |  |