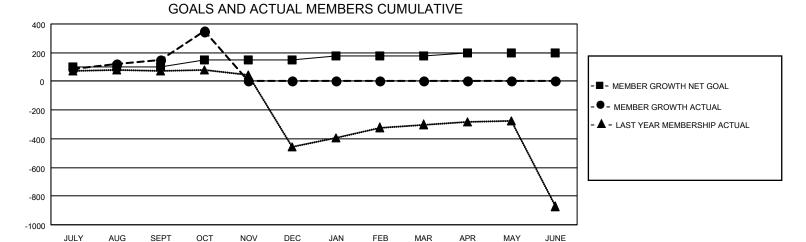

## District 324B3

| Clubs         |               |             |               | Members               |                        |                         |                                                    |  |
|---------------|---------------|-------------|---------------|-----------------------|------------------------|-------------------------|----------------------------------------------------|--|
|               | RESULTS FOR   | R 2020-2021 |               | RESULTS FOR 2020-2021 |                        |                         |                                                    |  |
| QUARTER       | NEW CLUB GOAL | NEW CLUBS   | DROPPED CLUBS | QUARTER MEMB          | BER GROWTH NET<br>GOAL | MEMBER GROWTH<br>ACTUAL | DROPPED<br>MEMBERS ACTUAL<br>(including transfers) |  |
| JULY/AUG/SEPT | 4             | 0           | 1             | JULY/AUG/SEPT         | 100                    | 319                     | 142                                                |  |
| OCT/NOV/DEC   | 1             | 2           | 0             | OCT/NOV/DEC           | 50                     | 320                     | 115                                                |  |
| JAN/FEB/MAR   | 0             | 0           | 0             | JAN/FEB/MAR           | 30                     | 0                       | 0                                                  |  |
| APR/MAY/JUNE  | 0             | 0           | 0             | APR/MAY/JUNE          | 20                     | 0                       | 0                                                  |  |